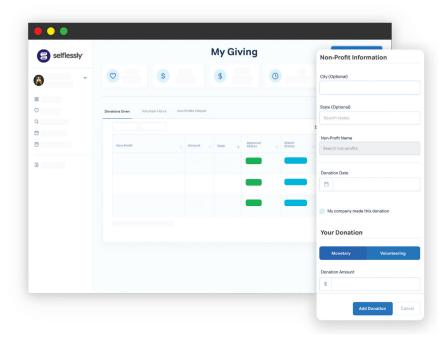

#### Purpose-Driven Reporting

Selflessly allows instantaneous access to your company's giving through unique backend reporting tools that show how your company is giving.

### Centralized Giving History

At the end of the year, export your giving history into a CSV and send it to your accountant or into your software for tax time