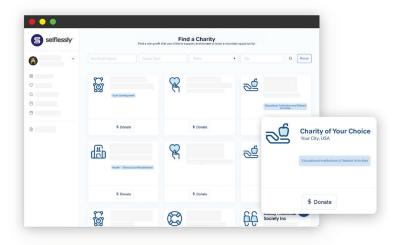

# Donate with just one click.

Employees want transparency and a voice in their giving. With Selflessly, your brand can promote employee engagement while also supporting the causes that they love.

Our system allows you and your employees to select a non-profit based on cause type, location, keywords, and more! Support amazing national charities, or give to the hyper-local grassroots campaigns – all from one platform.

#### Donate to 1.7m+ Charities

Our system provides instant access to IRS-verified 501(c)(3)s taking the guesswork out of approvals.